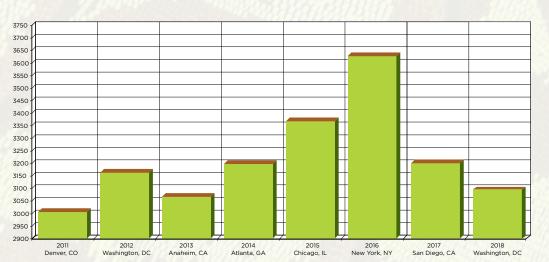

itor Application                            |   |

aaahq.org

## Why Exhibit at AAA Meetings?

A unique opportunity to target....

- Highly influential decision makers and opinion leaders in the field.
- Interact face to face with accounting researchers, teachers and professionals from across the U.S. and around the world.
- Build visibility for your company in a competitive marketplace.
- Expand your prospect base.
- Strengthen existing customer relationships with our members.
- Introduce new products and services.
- Generate new sales leads.
- Give product demonstrations.



2019 American Accounting Association Annual Meeting, San Francisco, California, August 11-13

## **Attendee Information**

### **2018 Annual Meeting Attendance Breakdown**



### Annual Meeting Attendance 2011-2018



### 2018 Top International Attendance by Country

Canada
 China
 Japan
 U.K.
 Germany
 Australia
 Hong Kong
 Taiwan
 Brazil

10. Singapore

aaahq.org

## Annual Meeting

- Direct Access to over 3,000 attendees from around the world.
- Logo and link to your website in the AAA mobile app. Analytics indicated that in 2018 approximately 55% of attendees used the app and that the average time of use was approximately 49 minutes.
- Four complimentary exhibitor booth personnel registrations per 10'x 8' booth. (additional badges available at \$325 each).

### In addition to benefits, exhibit space packages include:

- Opportunity to rent the attendee list.
- To increase traffic, the exhibit hall will have complimentary coffee during display hours
- On Sunday night there is an Early Bird Receptio