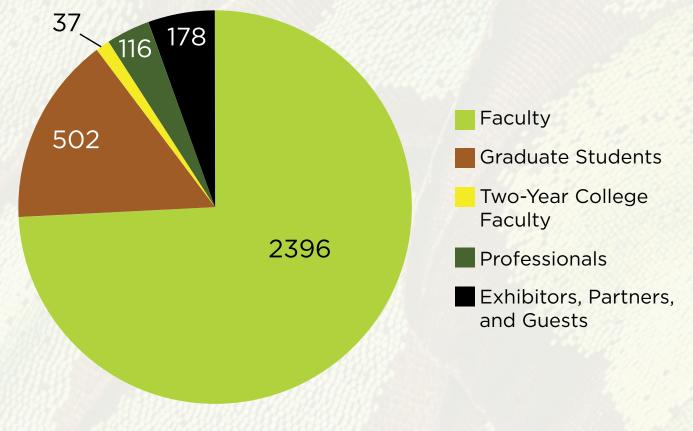

| 7 |
| Exhibitor Application                            |   |

aaahq.org

## Why Exhibit at AAA Meetings?

A unique opportunity to target....

- Highly influential decision makers and opinion leaders in the field.
- Interact face to face with accounting researchers, teachers and professionals from across the U.S. and around the world.
- Build visibility for your company in a competitive marketplace.
- Expand your prospect base.
- Strengthen existing customer relationships with our members.
- Introduce new products and services.
- Generate new sales leads.
- Give product demonstrations.



2019 American Accounting Association Annual Meeting, San Francisco, California, August 11-13

## **Attendee Information**

### **2018 Annual Meeting Attendance Breakdown**



### Annual Meeting Attendance 2011-2018



### 2018 Top International Attendance by Country

Canada
 China
 Japan
 U.K.
 Germany
 Australia
 Hong Kong
 Taiwan
 Brazil

10. Singapore

aaahq.org

## Annual Meeting

- Direct Access to over 3,000 attendees from around the world.
- Logo and link to your website in the AAA mobile app. Analytics indicated that in 2018 approximately 55% of attendees used the app and that the average time of use was approximately 49 minutes.
- Four complimentary exhibitor booth personnel registrations per 10'x 8' booth. (additional badges available at \$325 each).

### In addition to benefits, exhibit space packages include:

- Opportunity to rent the attendee list.
- To increase traffic, the exhibit hall will have complimentary coffee during display hours
- On S